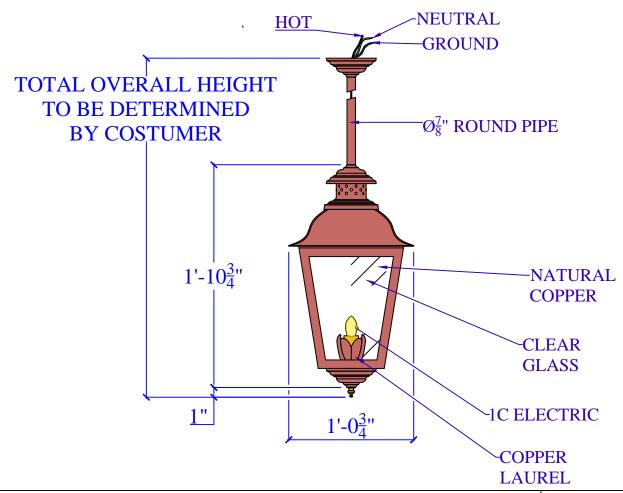

| LIGHT:   | AL - 4012 - 1C LAUREL - COPPER STEM MOUNT | DATE: | APP.BY: | J.D. |
|----------|-------------------------------------------|-------|---------|------|
| BRACKET: | COPPER STEM MOUNT                         |       | REV.    |      |