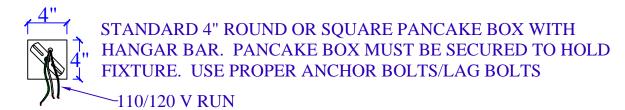

| LIGHT:   | AL - 4012 - 1C LAUREL - COPPER STEM MOUNT | DATE: | APP.BY: | J.D. |
|----------|-------------------------------------------|-------|---------|------|
| BRACKET: | COPPER STEM MOUNT                         |       | REV.    |      |